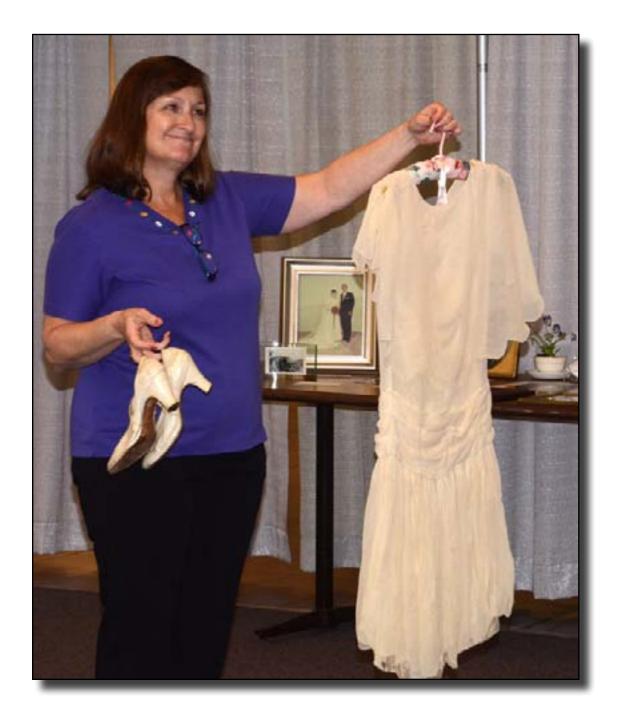

Erin Burkholder wearing her own dress (2009)

Katie Steenrod in Elizabeth Schumacher Brinkman's dress (2000). Joyce Schumacher made this dress.

Erin Burkholder in Joyce Ziegler's dress (1995)

Becky Cox holding Ruth Burcky's dress and shoes, (circa 1920s)