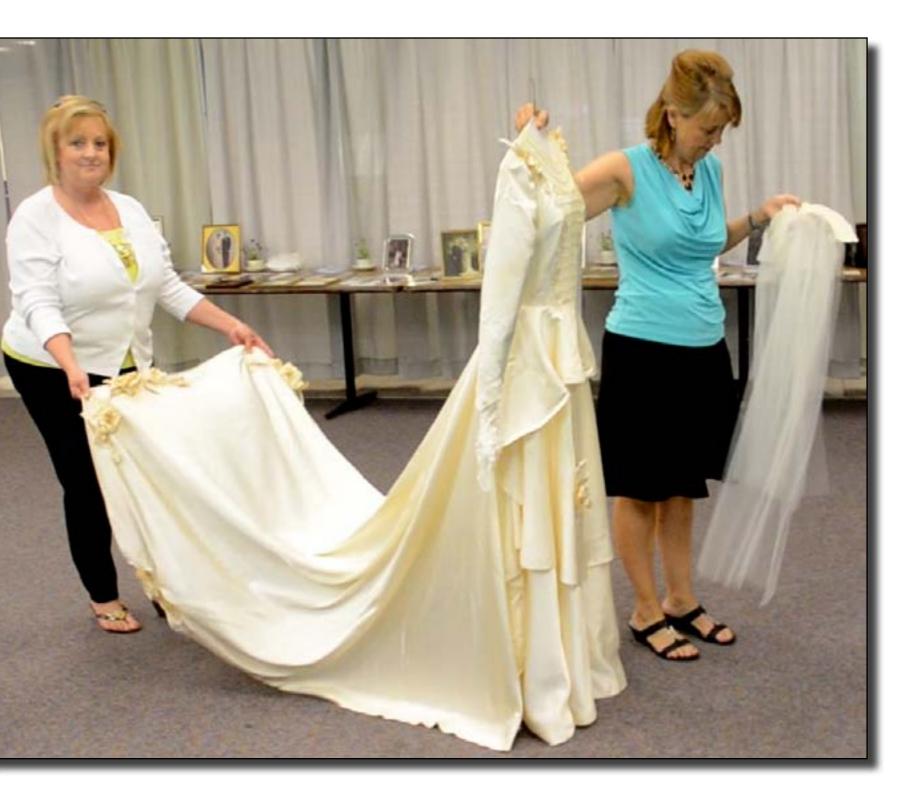

Erin Burkholder wearing her own dress (2009)

Katie Steenrod in Elizabeth Schumacher Brinkman's dress (2000). Joyce Schumacher made this dress.

Erin Burkholder in Joyce Ziegler's dress (1995)

Becky Cox holding Ruth Burcky's dress and shoes, (circa 1920s)