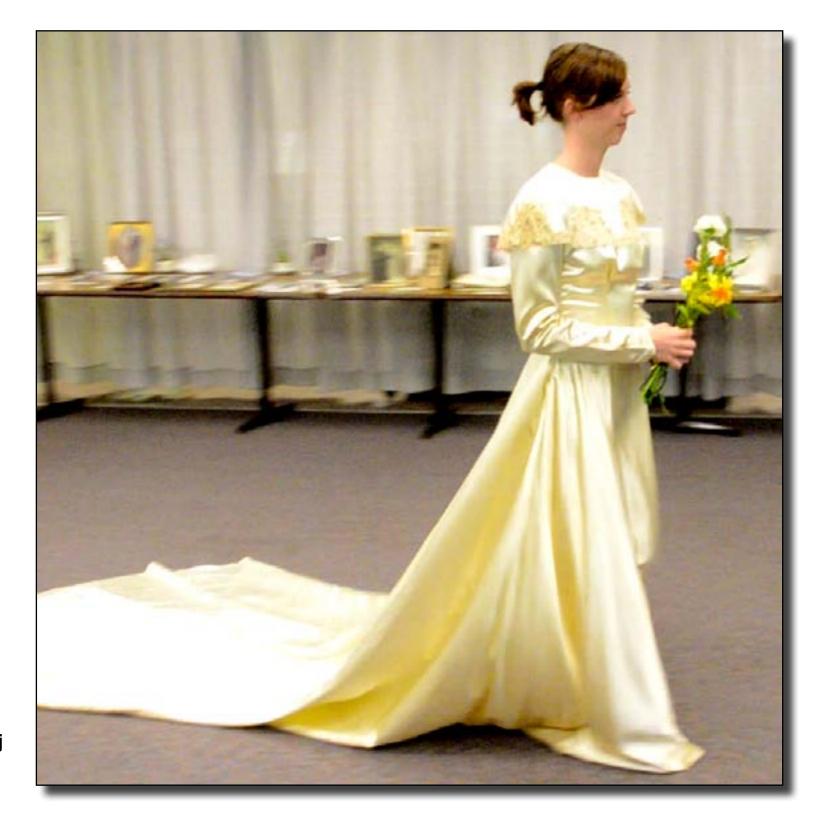

## with a wedding dress theme May 22, 2013

**Joyce Schumacher** wearing her dress (1970)

Here comes the bride

This spring's women's tea held for women and men who participated in Bluffton University's Institute for Learning in Retirement included something old and something new.

Here is look at dresses that evoke lots of memories. The tea was held in Marbeck Center.

Katie Steenrod in Martha Featner's dress (1937).

Hanna Mattingly wearing Judy Schroeder's dress (1968)

Nicole Fairburn wearing Alice Ruth Ramseyer's dress (1950)