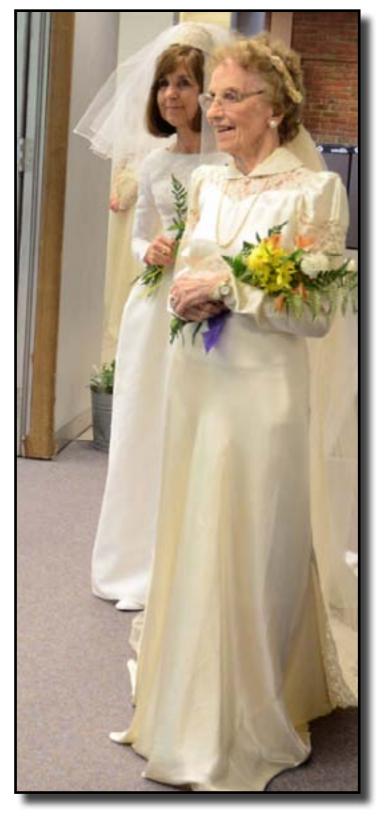

Watch The Icon for several YouTube videos of this event.

Carol Schortgen (back) wearing her dress (1964) Rita Wannemacher (Carol's mother) wearing her dress (1938)

Wedding dresses from the 1920s to the modern era came out of storage for one day.