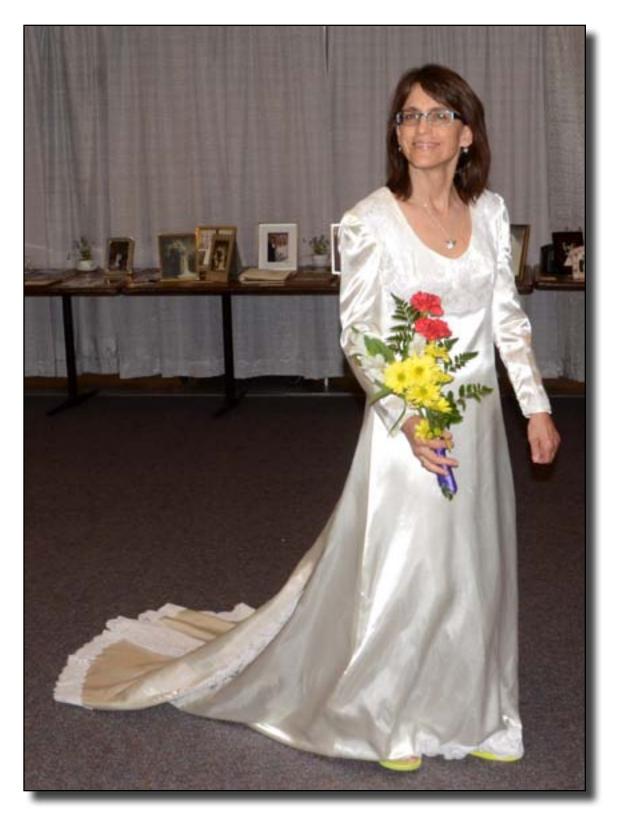

Joyce Schumacher in her daughter, Chrissy Lugibihl's dress (1991). Joyce made this dress.

Mary Pannabecker Steiner wearing her wedding dress (1980)

Rileigh Zickafoose in JP Schumacher's dress (1987)

Rachael Schumm in Julia Szabo's dress (2000)