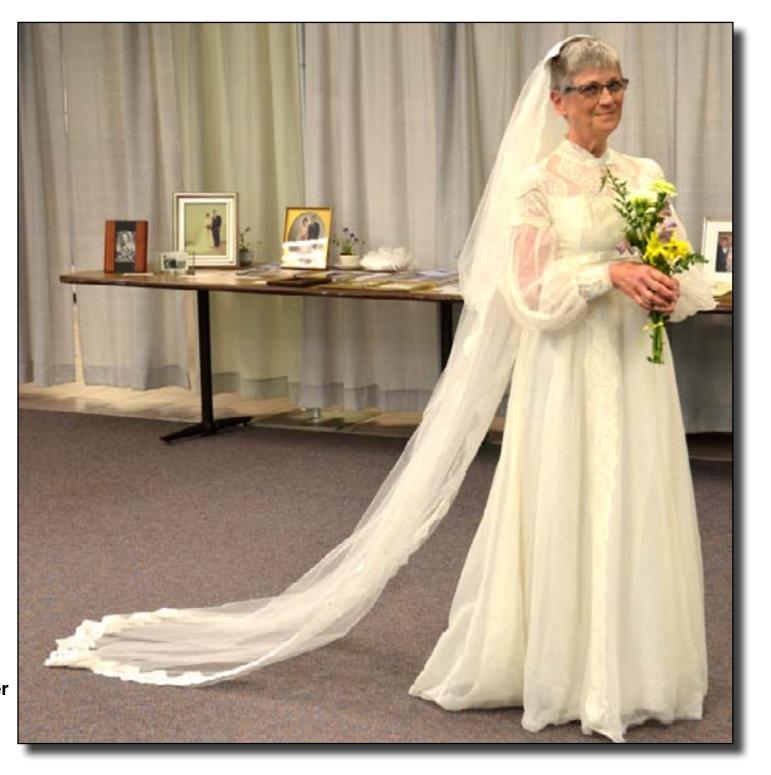

## with a wedding dress theme May 22, 2013

**Joyce Schumacher** wearing her dress (1970)

Here comes the bride

This spring's women's tea held for women and men who participated in Bluffton University's Institute for Learning in Retirement included something old and something new.