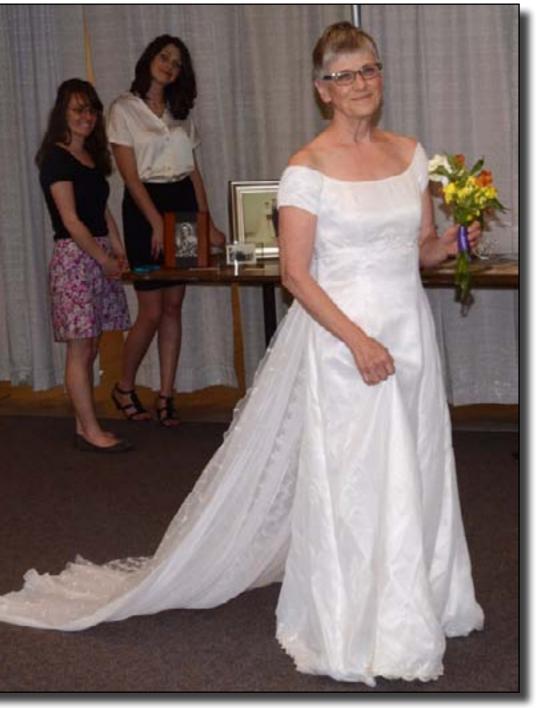

Joyce Schumacher in her daughter, Jenny Baumgartner's dress (1996). Joyce made this dress.

Mary Pannabecker Steiner in her mother, Wanda Suter Pannabecker's dress (1945).

On the right: JP Schumacher (right) and Linda Cupples holding Betty Enderle's dress (1951). Her mother made the dress.