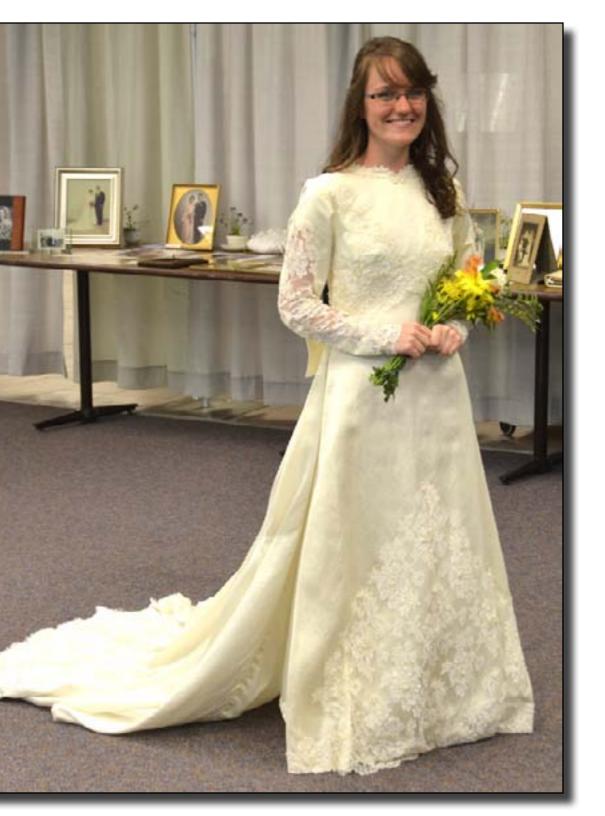

Here is look at dresses that evoke lots of memories. The tea was held in Marbeck Center.

Katie Steenrod in Martha Featner's dress (1937).

Hanna Mattingly wearing Judy Schroeder's dress (1968)

Nicole Fairburn wearing Alice Ruth Ramseyer's dress (1950)