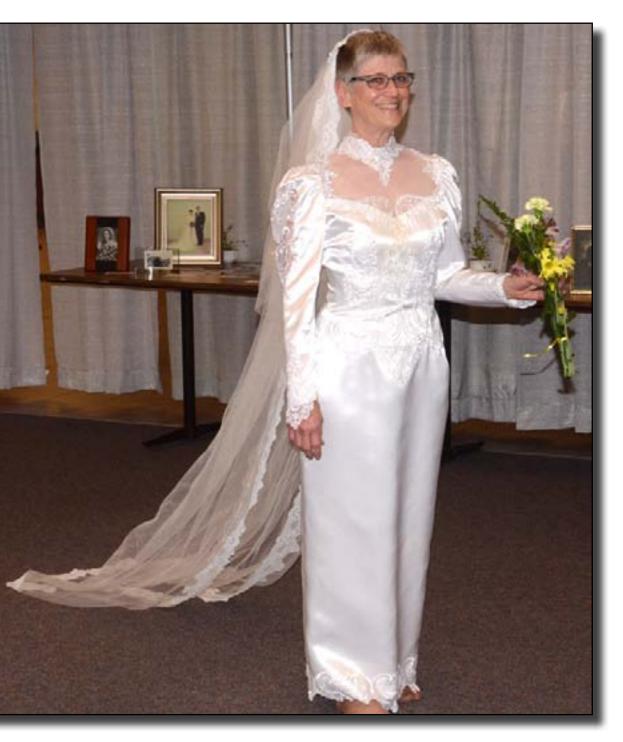

Joyce Schumacher in her daughter, Chrissy Lugibihl's dress (1991). Joyce made this dress.

Mary Pannabecker Steiner wearing her wedding dress (1980)

Rileigh Zickafoose in JP Schumacher's dress (1987)

Rachael Schumm in Julia Szabo's dress (2000)