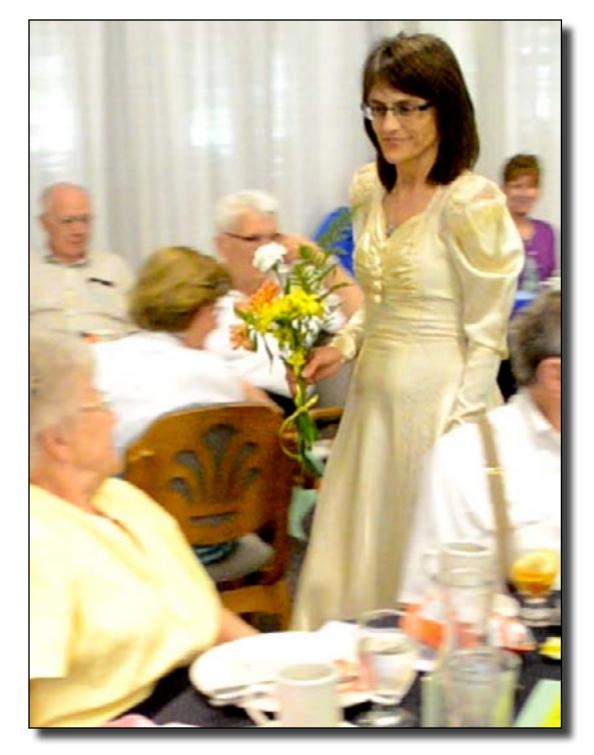

Here is look at dresses that evoke lots of memories. The tea was held in Marbeck Center.

Katie Steenrod in Martha Featner's dress (1937).

Hanna Mattingly wearing Judy Schroeder's dress (1968)

Nicole Fairburn wearing Alice Ruth Ramseyer's dress (1950)