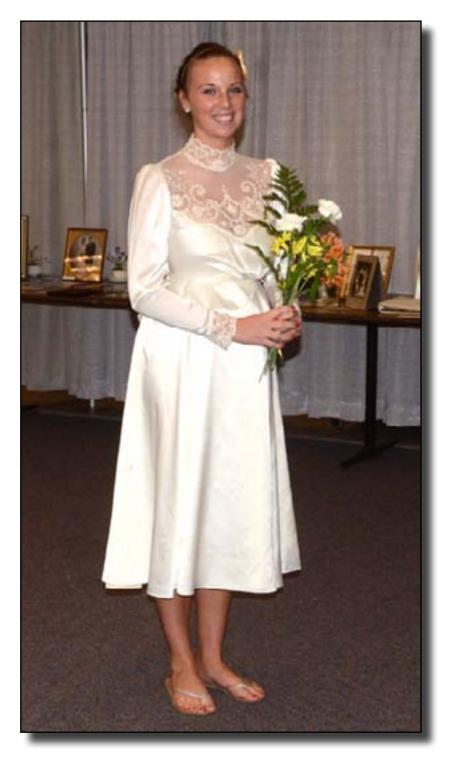

Here is look at dresses that evoke lots of memories. The tea was held in Marbeck Center.

Katie Steenrod in Martha Featner's dress (1937).

Hanna Mattingly wearing Judy Schroeder's dress (1968)

Nicole Fairburn wearing Alice Ruth Ramseyer's dress (1950)