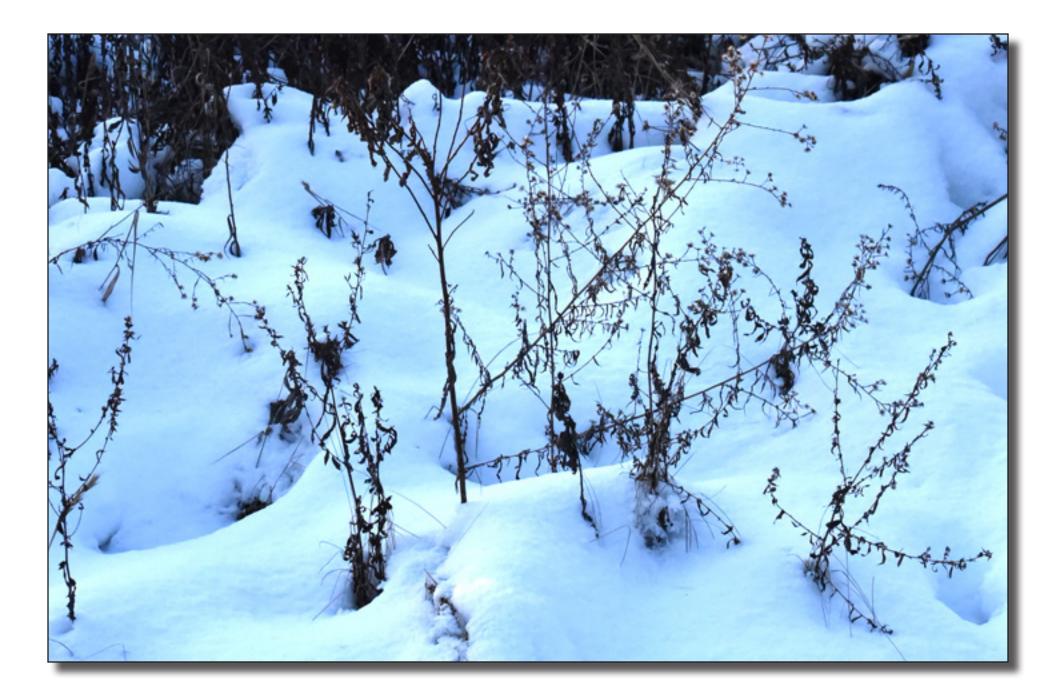

The Icon did just that on New Year's Eve.

With an almost full moon rising, temperatures in the low teens, snow on the ground and animal tracks mixed with winter boot prints, here it what the Icon found in the earlier evening of Dec. 31, 2017.