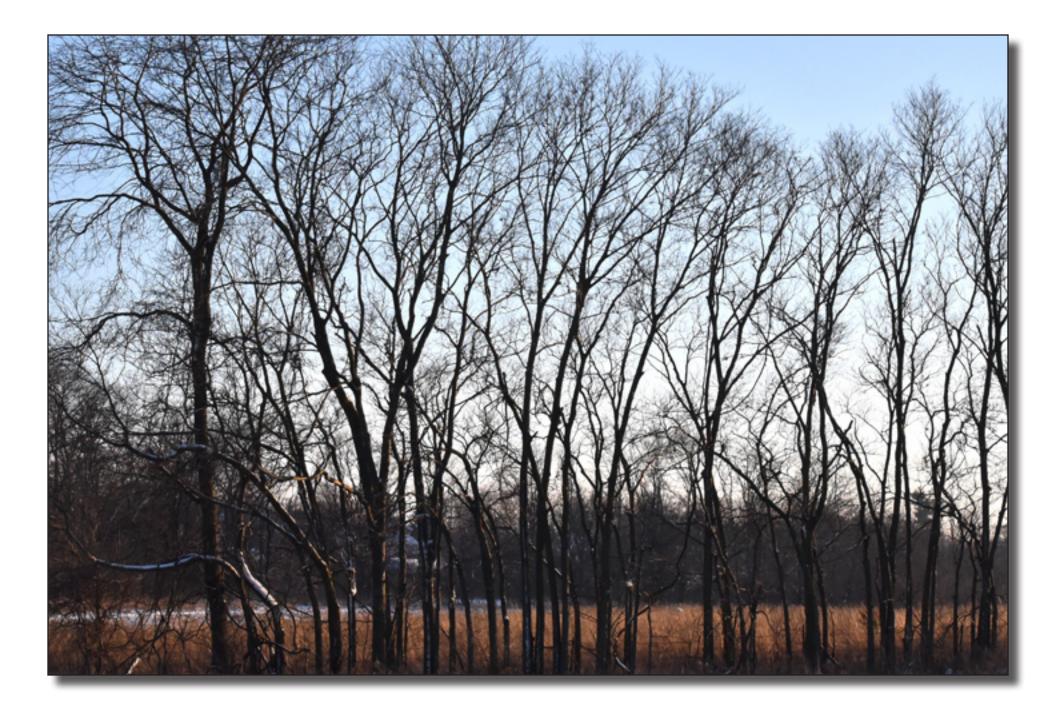

The Icon did just that on New Year's Eve.

With an almost full moon rising, temperatures in the low teens, snow on the ground and animal tracks mixed with winter boot prints, here it what the Icon found in the earlier evening of Dec. 31, 2017.