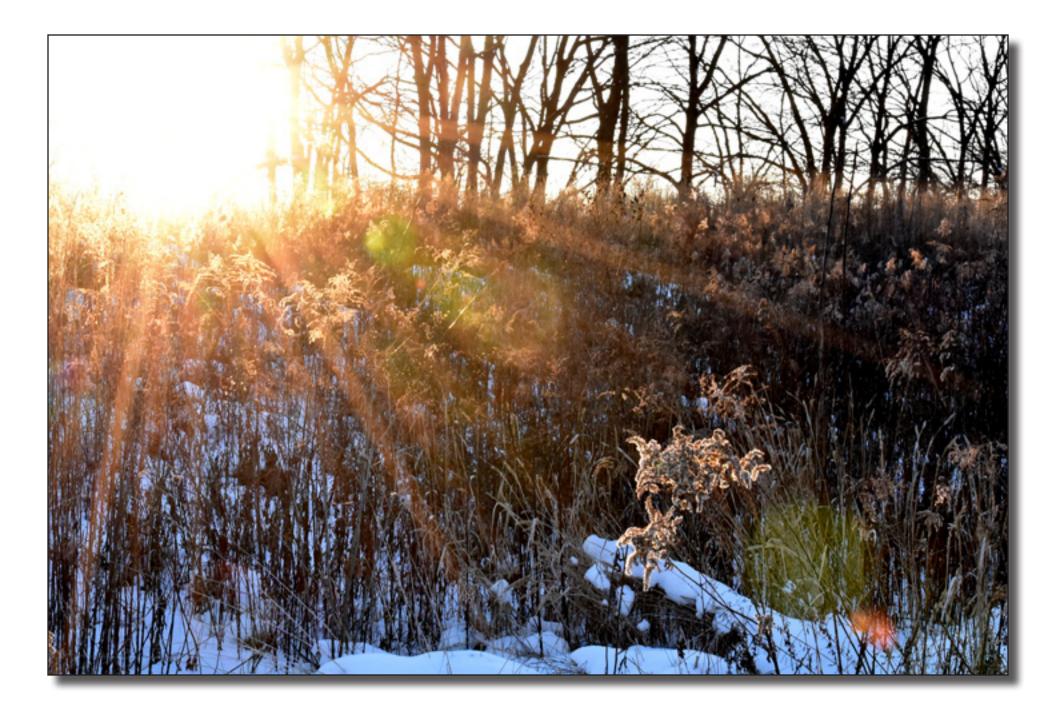

## On New Year's Eve A walk in the park

Anyone with the notion that winter is simply dull white on brown needs to take a hike.

For a perfect winter hike try Bluffton's Motter Metro Park, part of the Johnny Appleseed Metro Park District.

The Icon did just that on New Year's Eve.

With an almost full moon rising, temperatures in the low teens, snow on the ground and animal tracks mixed with winter boot prints, here it what the Icon found in the earlier evening of Dec. 31, 2017.