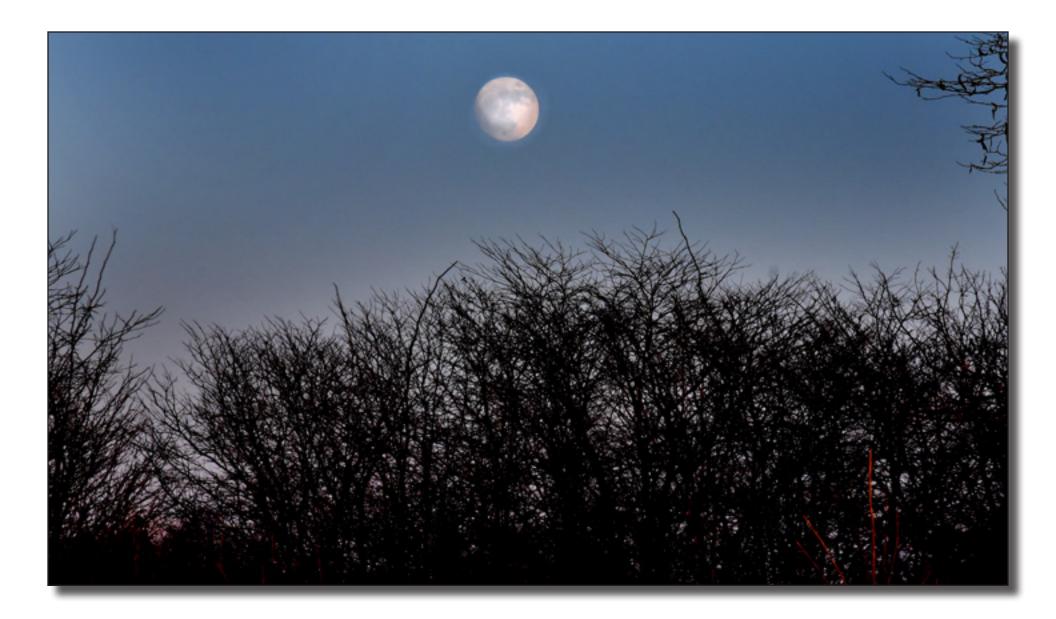

The Icon did just that on New Year's Eve.

With an almost full moon rising, temperatures in the low teens, snow on the ground and animal tracks mixed with winter boot prints, here it what the Icon found in the earlier evening of Dec. 31, 2017.