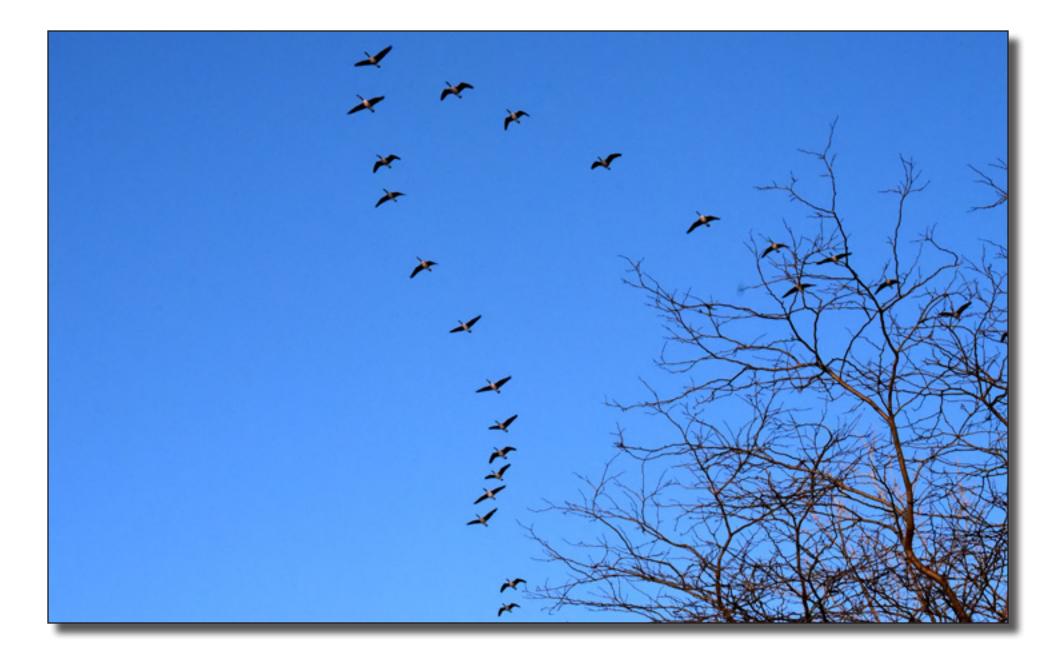

## On New Year's Eve A walk in the park

Anyone with the notion that winter is simply dull white on brown needs to take a hike.

For a perfect winter hike try Bluffton's Motter Metro Park, part of the Johnny Appleseed Metro Park District.

The Icon did just that on New Year's Eve.

With an almost full moon rising, temperatures in the low teens, snow on the ground and animal tracks mixed with winter boot prints, here it what the Icon found in the earlier evening of Dec. 31, 2017.