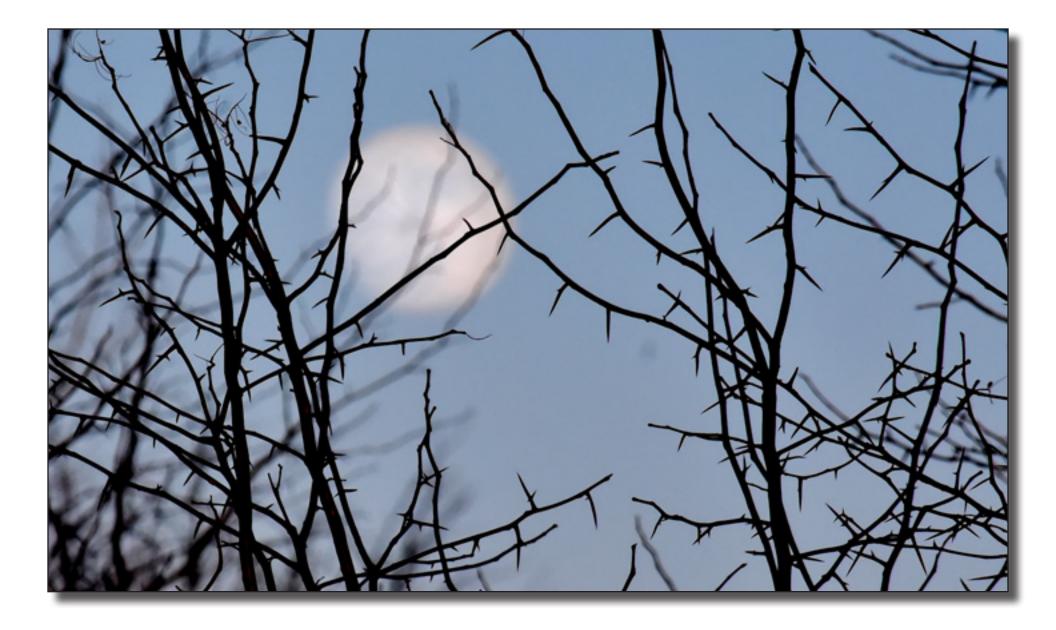

The Icon did just that on New Year's Eve.

With an almost full moon rising, temperatures in the low teens, snow on the ground and animal tracks mixed with winter boot prints, here it what the Icon found in the earlier evening of Dec. 31, 2017.