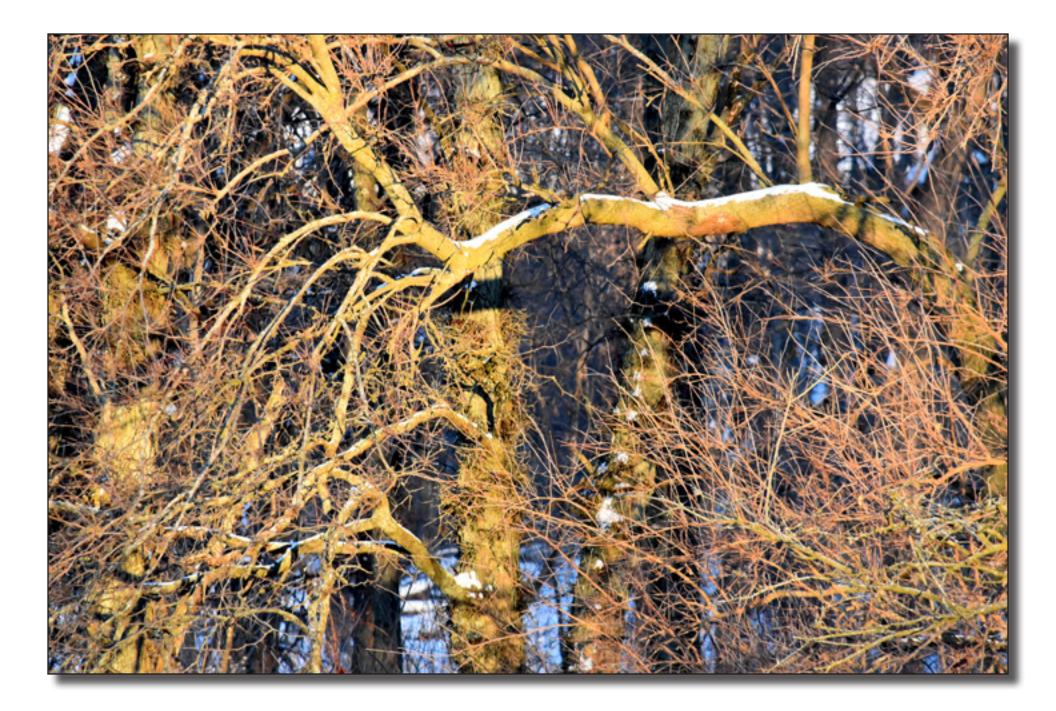

The Icon did just that on New Year's Eve.

With an almost full moon rising, temperatures in the low teens, snow on the ground and animal tracks mixed with winter boot prints, here it what the Icon found in the earlier evening of Dec. 31, 2017.